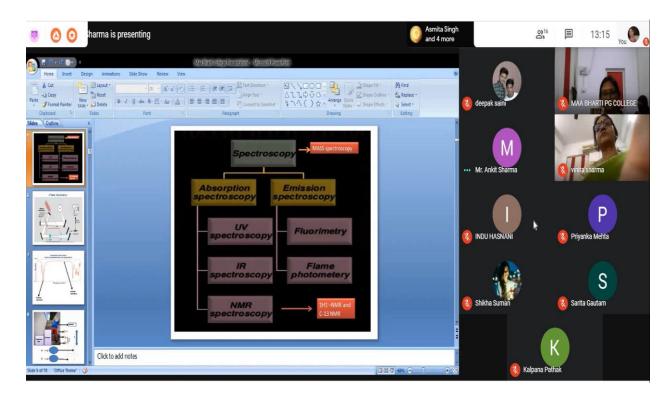

#### Department of Chemistry Session 2021-2022 Guest lecture by Dr. Ankit Sharma on 'Basic concept of Spectroscopy'

**Date:** 25<sup>th</sup> Feb 2022

**Details:** Dr. Ankit Sharma delivered a lecture on 'Basic concept of Spectroscopy'. Students would be able to understand basic principles of different types of spectroscopic techniques and their applications in the day to day life.